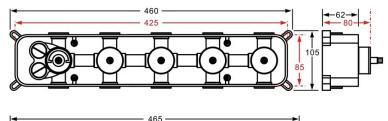

Shower Head Mounting: Flush on ceiling

Hand Spray Hose: 59 inch Water flow: 2.5 GPM ~ 5.5 GPM Water pressure: 0.3 MPA ~ 1 MPA

Water pipe lines: 3/4 inch water pipes for the hot and cold water mixer

inlet, the others are 1/2 inch

### **Shower Mixer Connections**