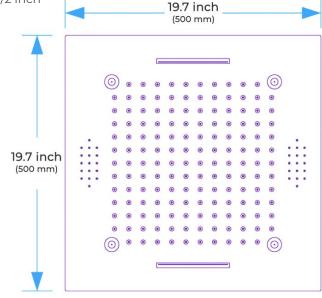

18.5 x 18.5 inch (470 x 470 mm)

### 

Shower Flow Rate: 9-25L/min

Product shown is only for installation display purpose

2.76 inch

(70 mm)

All dimensions and specifications are nominal and may vary. Use actual products for accuracy in critical situations.