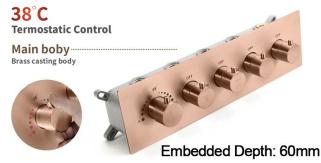

# ROSE GOLD THERMOSTATIC REMOTE CONTROLLED MUSICAL RECESSED CEILING MOUNT MIST WATERFALL RAINFALL SHOWER SYSTEM WITH HAND SHOWER SPECIFICATIONS