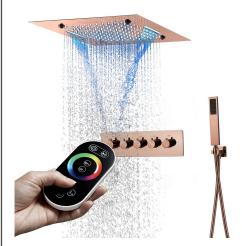

# ROSE GOLD THERMOSTATIC REMOTE CONTROLLED MUSICAL RECESSED CEILING MOUNT MIST WATERFALL RAINFALL SHOWER SYSTEM WITH HAND SHOWER SPECIFICATIONS

#### **Shower Head**

Shower Head 3 Functions: Waterfall, Rainfall & Mist

Shower head size: 20 x 20 inch

Each function can run all together and separately

Music and LED light work by electronic

All Metal Material: Solid Brass; Stainless Steel (top showerhead, hose)

Shower Head Mounting: Flush on ceiling

Hand Spray Hose: 59 inch Water flow: 2.5 GPM ~ 5.5 GPM Water pressure: 0.3 MPA ~ 1 MPA

Water pipe lines: 3/4 inch water pipes for the hot and cold water mixer

inlet, the others are 1/2 inch