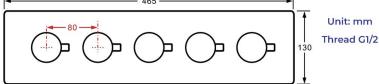

ead**

Shower Head 3 Functions: Waterfall, Rainfall & Mist

Shower head size: 20 x 20 inch

Each function can run all together and separately

Music and LED light work by electronic

All Metal Material: Solid Brass; Stainless Steel (top showerhead, hose)

Shower Head Mounting: Flush on ceiling

Hand Spray Hose: 59 inch Water flow: 2.5 GPM ~ 5.5 GPM Water pressure: 0.3 MPA ~ 1 MPA

Water pipe lines: 3/4 inch water pipes for the hot and cold water mixer

inlet, the others are 1/2 inch





18.5 x 18.5 inch (470 x 470 mm)

### 

Shower Flow Rate: 9-25L/min

Product shown is only for installation display purpose

2.76 inch

(70 mm)



All dimensions and specifications are nominal and may vary. Use actual products for accuracy in critical situations.

## **Bath**Select

### **Shower Mixer**





All Function can be used at the same time.







Product shown is only for installation display purpose

### **Hand Shower**



Flow Rate: 2.0 GPM / 7.6 LPM

### **Shower Mixer Connections**