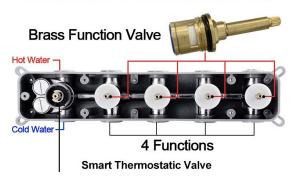

### **Shower Mixer**

All Function can be used at the same time.

Product shown is only for installation display purpose