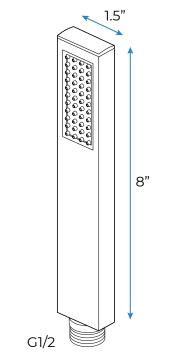

d separately

Music and LED light work by electronic

All Metal Material: Solid Brass; Stainless Steel (top showerhead, hose)

Shower Head Mounting: Flush on ceiling

Hand Spray Hose: 59 inch Water flow: 2.5 GPM ~ 5.5 GPM Water pressure: 0.3 MPA ~ 1 MPA

Water pipe lines: 3/4 inch water pipes for the hot and cold water mixer

inlet, the others are 1/2 inch





18.5 x 18.5 inch (470 x 470 mm)

### 

Shower Flow Rate: 9-25L/min

Product shown is only for installation display purpose

2.76 inch

(70 mm)



All dimensions and specifications are nominal and may vary. Use actual products for accuracy in critical situations.

## **Bath**Select

### **Shower Mixer**





All Function can be used at the same time.







Product shown is only for installation display purpose

### **Hand Shower**



Flow Rate: 2.0 GPM / 7.6 LPM

### **Shower Mixer Connections**