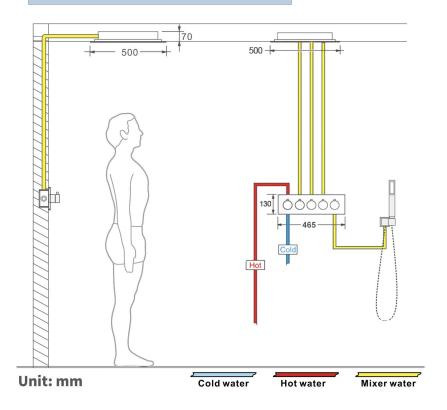

terial: Solid Brass; Stainless Steel (top showerhead, hose)

Shower Head Mounting: Flush on ceiling

Hand Spray Hose: 59 inch Water flow: 2.5 GPM ~ 5.5 GPM Water pressure: 0.3 MPA ~ 1 MPA

Water pipe lines: 3/4 inch water pipes for the hot and cold water mixer

inlet, the others are 1/2 inch





18.5 x 18.5 inch (470 x 470 mm)

### 

Shower Flow Rate: 9-25L/min

Product shown is only for installation display purpose

2.76 inch

(70 mm)



All dimensions and specifications are nominal and may vary. Use actual products for accuracy in critical situations.

## **Bath**Select

### **Shower Mixer**





All Function can be used at the same time.







Product shown is only for installation display purpose

### **Hand Shower**



Flow Rate: 2.0 GPM / 7.6 LPM

### **Shower Mixer Connections**